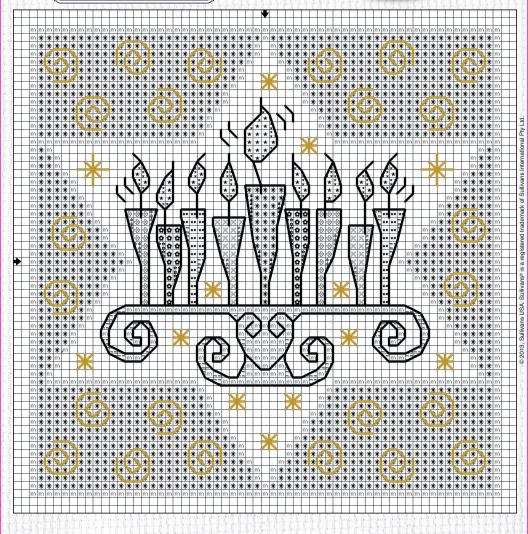

## Lights of Hanukkah

Stitch using two strands of Sullivans Embroidery Floss for all Cross-Stitch, one strand for all Back Stitch. Use two strands of Hobby Lobby Metallic Floss and two strands of Hobby Lobby Variegated Floss for Cross-Stitch. Use one strand of Hobby Lobby Metallic Floss for Back Stitch.

> Design Area: 59 stitches wide x 59 stitches high Design Size:

14-ct Aida or 28-ct Evenweave/Linen (worked over 2 threads): 41/4" x 41/4" (Tapestry Needle size 24) 16-ct Aida or 32-ct Evenweave/Linen (worked over 2 threads): 3¾" x 3¾" (Tapestry Needle size 24) 18-ct Aida or 36-ct Evenweave/Linen (worked over 2 threads): 31/4" x 31/4" (Tapestry Needle size 26)

## Lights of Hanukkah

| Full, Half and Quarter Cross Stitch |                 |                                |
|-------------------------------------|-----------------|--------------------------------|
| Symbol                              | Sullivans Floss | Color Description              |
| **                                  | 45040           | Very Dark Lavender             |
| *                                   | 45166           | Plum                           |
| *                                   | 45208           | Dark Delft Blue                |
| ×                                   | 45256           | Light Parrot Green             |
| ⊹                                   | 45444           | Light Bright Turquoise         |
| m                                   | HL403           | HL Metallic Floss, Yellow Gold |
| *                                   | HL617           | HL Variegated Floss, Morocco   |

| Back Stitch |       |                                |
|-------------|-------|--------------------------------|
|             | 45053 | Black                          |
|             | HL403 | HL Metallic Floss, Yellow Gold |