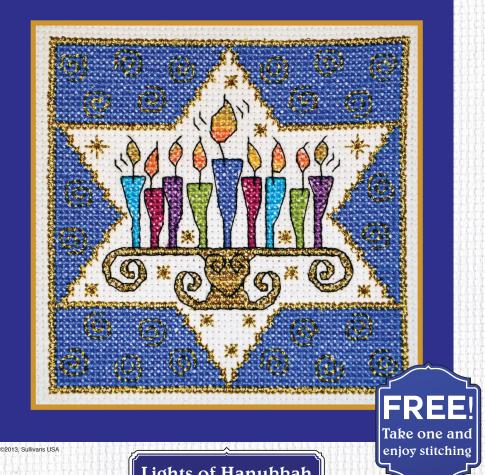

## Lights of Hanukkah

Stitch using two strands of Sullivans Embroidery Floss for all Cross-Stitch, one strand for all Back Stitch. Use two strands of Hobby Lobby Metallic Floss and two strands of Hobby Lobby Variegated Floss for Cross-Stitch. Use one strand of Hobby Lobby Metallic Floss for Back Stitch.

> Design Area: 59 stitches wide x 59 stitches high Design Size:

14-ct Aida or 28-ct Evenweave/Linen (worked over 2 threads): 41/4" x 41/4" (Tapestry Needle size 24) 16-ct Aida or 32-ct Evenweave/Linen (worked over 2 threads): 3¾" x 3¾" (Tapestry Needle size 24) 18-ct Aida or 36-ct Evenweave/Linen (worked over 2 threads): 31/4" x 31/4" (Tapestry Needle size 26)