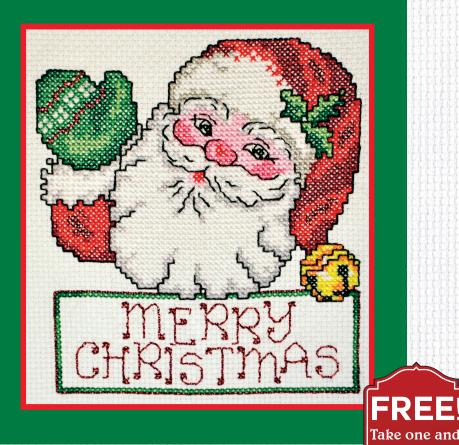

## Merry Christmas Santa

Stitch using two strands of Sullivans Embroidery Floss for all Cross-Stitch, one strand for all Back Stitch. Use two strands of Hobby Lobby Metallic Floss for Cross-Stitch and Back Stitch.

Design Area: 61 stitches wide x 69 stitches high

## Design Size:

14-ct Aida or 28-ct Evenweave/Linen (worked over 2 threads): 4%" x 5" (Tapestry Needle size 24) 16-ct Aida or 32-ct Evenweave/Linen (worked over 2 threads): 3%" x 4%" (Tapestry Needle size 24) 18-ct Aida or 36-ct Evenweave/Linen (worked over 2 threads): 3%" x 3%" (Tapestry Needle size 26)