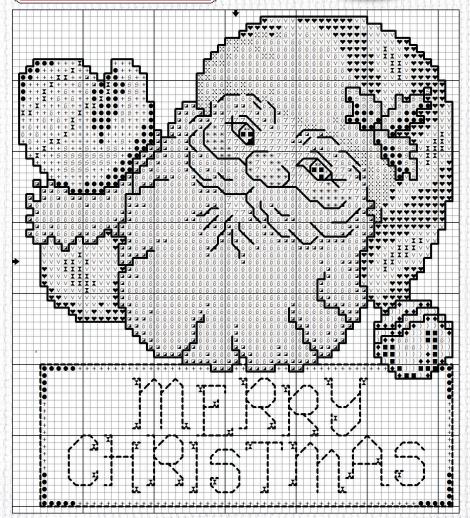

## Merry Christmas Santa

Stitch using two strands of Sullivans Embroidery Floss for all Cross-Stitch, one strand for all Back Stitch. Use two strands of Hobby Lobby Metallic Floss for Cross-Stitch and Back Stitch.

Design Area: 61 stitches wide x 69 stitches high

## Design Size:

14-ct Aida or 28-ct Evenweave/Linen (worked over 2 threads): 4%" x 5" (Tapestry Needle size 24) 16-ct Aida or 32-ct Evenweave/Linen (worked over 2 threads): 3%" x 4%" (Tapestry Needle size 24) 18-ct Aida or 36-ct Evenweave/Linen (worked over 2 threads): 3%" x 3%" (Tapestry Needle size 26)

| Charles India (PR) 19 (17 P.C.) |                 |                             |
|---------------------------------|-----------------|-----------------------------|
| Cross Stitch                    |                 |                             |
| Symbol                          | Sullivans Floss | Color Description           |
| 6                               | 45001           | White                       |
| )                               | 45051           | Lemon                       |
|                                 | 45053           | Black                       |
|                                 | 45091           | Pearl Gray                  |
| 7                               | 45140           | Very Light Cranberry        |
| X                               | 45154           | Light Beaver Gray           |
| V                               | 45155           | Bright Red                  |
|                                 | 45159           | Christmas Green             |
| +                               | 45161           | Medium Christmas Green      |
| 5                               | 45163           | Chartreuse                  |
| <b>*</b>                        | 45181           | Tangerine                   |
| *                               | 45217           | Medium Garnet               |
| *                               | 45291           | Geranium                    |
| X                               | HL411           | HL Metallic Floss, Lipstick |

| Back Stitch |       |                             |  |
|-------------|-------|-----------------------------|--|
|             | 45053 | Black                       |  |
|             | HL411 | HL Metallic Floss, Lipstick |  |