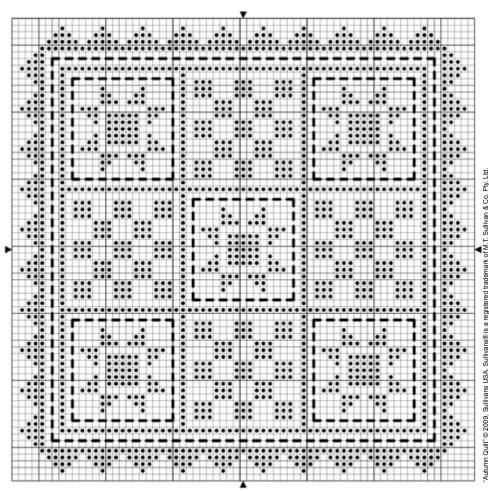

## Cross Stitch "Autumn Quilt"

| Symbol | Sullivans Floss<br>Color Number | Description   |
|--------|---------------------------------|---------------|
| •      | 45492                           | Dark Burgundy |

Stitched on 14-count Aida using two strands of **Sullivans Embroidery Floss** with a size 26 Tapestry Needle.

## **Design Size:**

68 stitches wide x 68 stitches high (41/8" wide x 41/8" high on 14-count)

All Cross Stitch worked with two strands of Sullivans Embroidery Floss.

Back Stitch is worked with one strand of 45492.