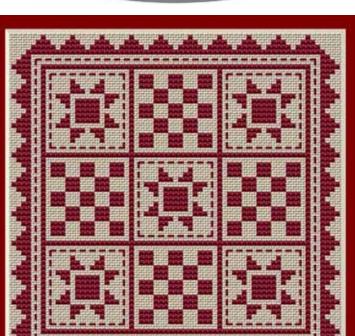

## Cross Stitch "Autumn Quilt"

| Symbol | Sullivans Floss<br>Color Number | Description   |
|--------|---------------------------------|---------------|
| •      | 45492                           | Dark Burgundy |

Stitched on 14-count Aida using two strands of **Sullivans Embroidery Floss** with a size 26 Tapestry Needle.

## **Design Size:**

68 stitches wide x 68 stitches high (41/8" wide x 41/8" high on 14-count)

All Cross Stitch worked with two strands of Sullivans Embroidery Floss.

Back Stitch is worked with one strand of 45492.