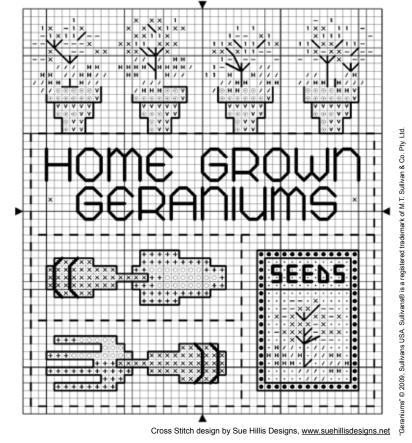

## Cross Stitch

Stitched on 14-count Aida using two strands of Sullivans Embroidery Floss with a size 26 Tapestry Needle.

## **Design Size:**

40 stitches wide x 50 stitches high (31/8" wide x 35/8" high on 14-count)

All Cross Stitch worked with two strands of Sullivans Embroidery Floss.

All Back Stitch worked as noted below: Back Stitch (BS) all lettering with two strands of 45351; flower stems with one strand of 45309; stripes on tool handles with two strands of 45165; work all remaining Back Stitch with one strand of 45351.