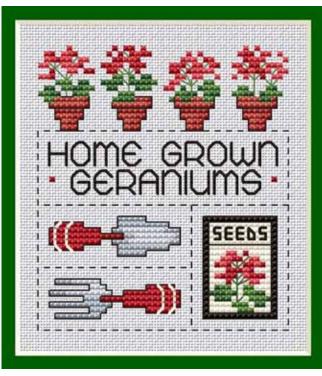

## Cross Stitch

Stitched on 14-count Aida using two strands of Sullivans Embroidery Floss with a size 26 Tapestry Needle.

## **Design Size:**

40 stitches wide x 50 stitches high (31/8" wide x 35/8" high on 14-count)

All Cross Stitch worked with two strands of Sullivans Embroidery Floss.

All Back Stitch worked as noted below: Back Stitch (BS) all lettering with two strands of 45351; flower stems with one strand of 45309; stripes on tool handles with two strands of 45165; work all remaining Back Stitch with one strand of 45351.