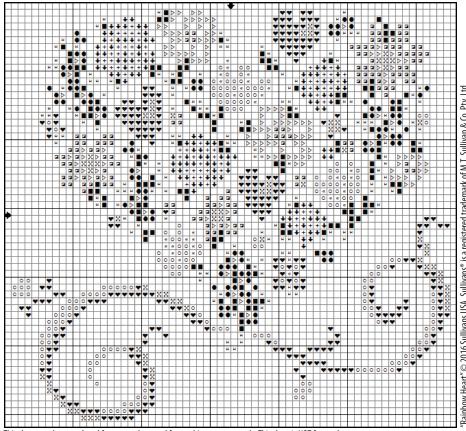

## "Rainbow Heart"

| Symbol           | Sullivans Floss<br>Color Number | Description            |          |
|------------------|---------------------------------|------------------------|----------|
| +                | 45040                           | Very Dark Lavender     |          |
| +                | 45042                           | Medium Lavender        |          |
| •                | 45062                           | Christmas Red          |          |
| $\triangleright$ | 45099                           | Dark Lemon             |          |
| 0                | 45137                           | Medium Cranberry       |          |
| <b>*</b>         | 45139                           | Light Cranberry        |          |
|                  | 45159                           | Christmas Green        |          |
|                  | 45181                           | Tangerine              |          |
| Н                | 45255                           | Medium Parrot Green    |          |
|                  | 45315                           | Medium Electric Blue   |          |
| X                | 44062                           | Metallic Christmas Red | <b>*</b> |

## **Design Size:**

64 stitches wide x 60 stitches high (4½" wide x 4¼" high on 14-count)

Like **"SullivansUSA"** on Facebook to receive free patterns, great promotions and updates!

4341 Middaugh Avenue Downers Grove, IL 60515 p. 800-862-8586 www.SullivansUSA.net