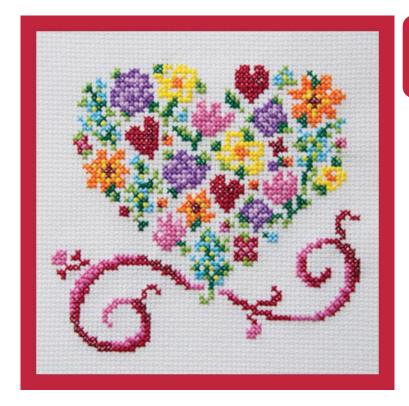

This gorgeous floral pattern by designer Ursula Michael truly captures the romantic aura of Valentine's Day. Treat yourself or someone you love with this beautiful heart-shaped bouquet.

Stitched on 14-count Aida using two strands of **Sullivans Embroidery Floss** with a size 26 Tapestry Needle.

## **Design Size:**

64 stitches wide x 60 stitches high (4½" wide x 4¼" high on 14-count)

Like **"SullivansUSA"** on Facebook to receive free patterns, great promotions and updates!

4341 Middaugh Avenue Downers Grove, IL 60515 p. 800-862-8586 www.SullivansUSA.net