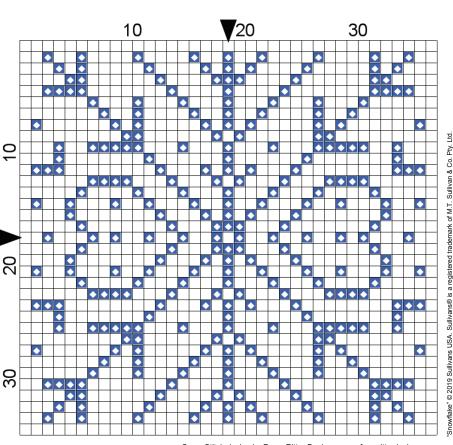

|   | Symbol | Sullivans Floss<br>Color Number | Description    |
|---|--------|---------------------------------|----------------|
| ı | •      | 35710                           | Mystical Lilac |

This design can be stitched with any color of your choice in Sullivans Overdyed Embroidery Floss or Sullivans Six Strand Embroidery Floss.

Stitched on 14-count Navy Aida using two strands of Sullivans Overdyed Embroidery Floss for all Cross Stitches with a size 26 Tapestry Needle.

Back Stitch (BS) is worked with one strand of 35710.

## **Design Size:**

35 stitches wide x 35 stitches high (21/2" wide x 21/2" high on 14-count)

Like "SullivansUSA" on Facebook to receive free patterns, great promotions and updates!

**Sullivans USA** 4341 Middaugh Avenue **Downers Grove, IL 60515** 800-862-8586 www.SullivansUSA.net