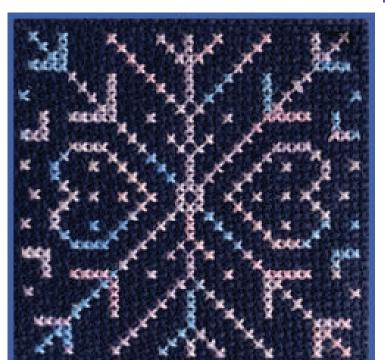

|   | Symbol | Sullivans Floss<br>Color Number | Description    |
|---|--------|---------------------------------|----------------|
| ı | •      | 35710                           | Mystical Lilac |

This design can be stitched with any color of your choice in Sullivans Overdyed Embroidery Floss or Sullivans Six Strand Embroidery Floss.

Stitched on 14-count Navy Aida using two strands of Sullivans Overdyed Embroidery Floss for all Cross Stitches with a size 26 Tapestry Needle.

Back Stitch (BS) is worked with one strand of 35710.

## **Design Size:**

35 stitches wide x 35 stitches high (21/2" wide x 21/2" high on 14-count)

Like "SullivansUSA" on Facebook to receive free patterns, great promotions and updates!

**Sullivans USA** 4341 Middaugh Avenue **Downers Grove, IL 60515** 800-862-8586 www.SullivansUSA.net