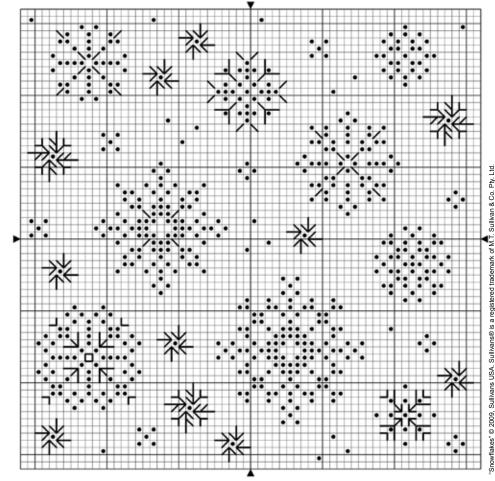

## "Snowflakes"

| Symbol | Sullivans Floss<br>Color Number | Description    |
|--------|---------------------------------|----------------|
| •      | 45063                           | Dark Baby Blue |

Stitched on 14-count Aida using two strands of **Sullivans Embroidery Floss** with a size 26 Tapestry Needle.

**Design Size:** 62 stitches wide x 62 stitches high  $(4\frac{1}{2})^{2}$  wide x  $4\frac{1}{2}^{2}$  high on 14-count)

All Cross Stitch worked with two strands of Sullivans Embroidery Floss.

Back Stitch is worked with one strand of 45063.

This design can be stitched with the color of your choice in Sullivans Embroidery Floss.