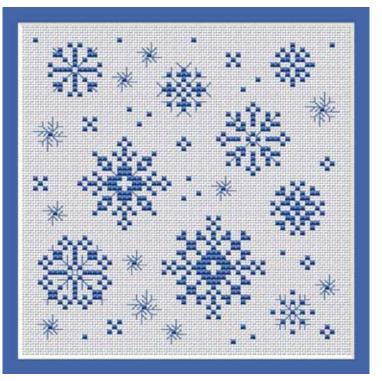

## "Snowflakes"

| Symbol | Sullivans Floss<br>Color Number | Description    |
|--------|---------------------------------|----------------|
| •      | 45063                           | Dark Baby Blue |

Stitched on 14-count Aida using two strands of **Sullivans Embroidery Floss** with a size 26 Tapestry Needle.

**Design Size:** 62 stitches wide x 62 stitches high  $(4\frac{1}{2})^{2}$  wide x  $4\frac{1}{2}^{2}$  high on 14-count)

All Cross Stitch worked with two strands of Sullivans Embroidery Floss.

Back Stitch is worked with one strand of 45063.

This design can be stitched with the color of your choice in Sullivans Embroidery Floss.