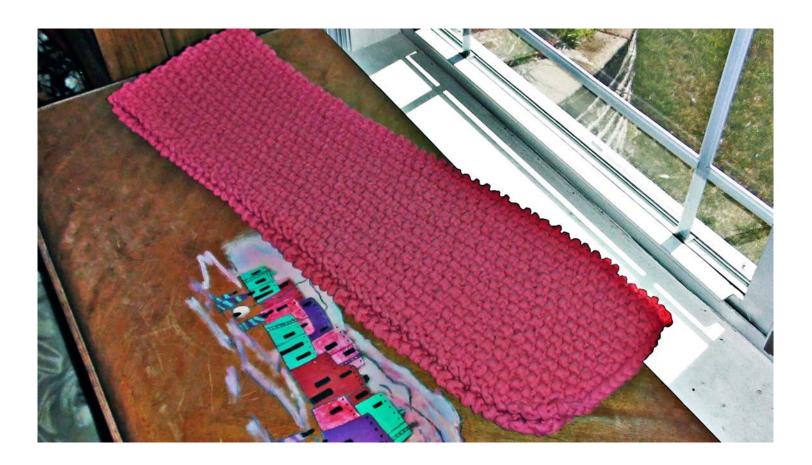

# Moss Stitch Table Runner

### **Stitch Pattern**

Moss Stitch \*K1 P1\* repeat for all Rows.

Cast on 17 stitches and work Moss stitch until you have about 15 inches of yarn from your last skein, cast off all stitches. Sew in ends.