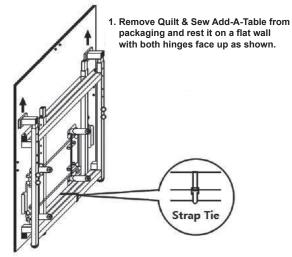

first

Thank you for purchasing Sullivans Quilt & Sew Add-A-Table, please note that there is NO ASSEMBLY required, your Quilt & Sew Add-A-Table is ready to use out of the box, the following guidelines are simply to help you set up your table for regular use and also show how to connect more Quilt & Sew Add-A-Tables (sold separately).