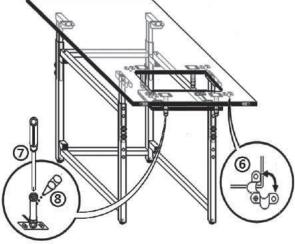

4. Adjust the table's height and angle as desired. Please note: when raising the table, raise the back legs first, then the front. When lowering the table, lower the front legs first, then the back.

- 6. On the back of the small board, there are 4 small brackets holding the small board, remove the brackets away, then you can drop down or lift up the small board, push up the two steel wires on the small board to
- 7. The height of small board is adjustable from 3.25in to 3in, there is a screw inside the small rubber column support. You may screw it in clockwise or counter clockwise to adjust the small board's height.
- 8. If it feels a little too tight when the small board drops down or lifts up, feed some machine oil on the small rubber column supports.
- 9. Use the included joining plate and screws to join 2 or more Quilt & Sew Add-A Tables together, please refer to the pictures on table box.

# Adjustable QUILT & SEW ADD-A-TABLE

**SAFETY AND MAINTENANCE: DO NOT** allow children to play on, under or around this table. To clean use a cloth or sponge and some mild detergent. DO NOT USE any abrasive pads or cleaners.