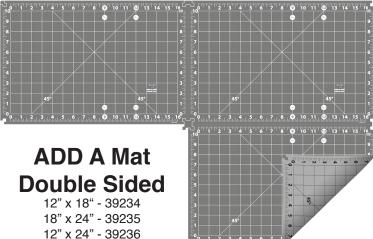

Scrap Caddy

**EDGE Cutting Mats Double Sided** 

18" x 24" - 38216 24" x 37" 38217

### 18" x 24" - 39235 12" x 24" - 39236 Twin Joint (4) - 39232 Cross Joint (2) - 39233