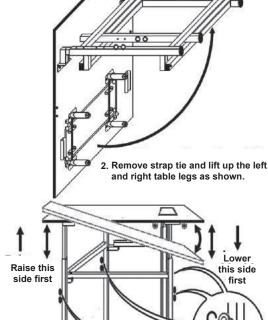

4. Adjust the table's height and angle as desired. Please note: when raising the table, raise the back legs first, then the front. When lowering the table, lower the front legs first, then the back.

- 6. On the back of the small board, there are 4 small brackets holding the small board, remove the brackets away, then you can drop down or lift up the small board, push up the two steel wires on the small board to
- 7. The height of small board is adjustable from 3.25in to 3in, there is a screw inside the small rubber column support. You may screw it in clockwise or counter clockwise to adjust the small board's height.
- 8. If it feels a little too tight when the small board drops down or lifts up, feed some machine oil on the small rubber column supports.
- 9. Use the included joining plate and screws to join 2 or more Quilt & Sew Add-A Tables together, please refer to the pictures on table box.