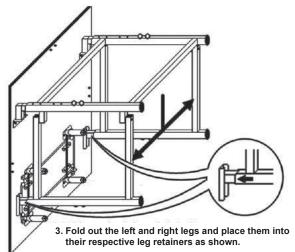

4. Adjust the table's height and angle as desired. Please note: when raising the table, raise the back legs first, then the front. When lowering the table, lower the front legs first, then the back.

- 6. On the back of the small board, there are 4 small brackets holding the small board, remove the brackets away, then you can drop down or lift up the small board, push up the two steel wires on the small board to
- 7. The height of small board is adjustable from 3.25in to 3in, there is a screw inside the small rubber column support. You may screw it in clockwise or counter clockwise to adjust the small board's height.
- 8. If it feels a little too tight when the small board drops down or lifts up, feed some machine oil on the small rubber column supports.
- 9. Use the included joining plate and screws to join 2 or more Quilt & Sew Add-A Tables together, please refer to the pictures on table box.