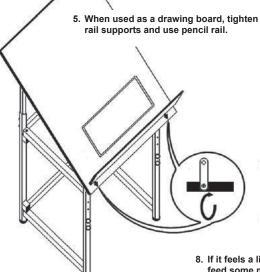

4. Adjust the table's height and angle as desired. Please note: when raising the table, raise the back legs first, then the front. When lowering the table, lower the front legs first, then the back.

- 6. On the back of the small board, there are 4 small brackets holding the small board, remove the brackets away, then you can drop down or lift up the small board, push up the two steel wires on the small board to
- 7. The height of small board is adjustable from 3.25in to 3in, there is a screw inside the small rubber column support. You may screw it in clockwise or counter clockwise to adjust the small board's height.
- 8. If it feels a little too tight when the small board drops down or lifts up, feed some machine oil on the small rubber column supports.
- 9. Use the included joining plate and screws to join 2 or more Quilt & Sew Add-A Tables together, please refer to the pictures on table box.